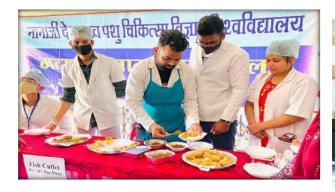

#### a) Case studies/success stories developed under NAHEP

Value-added food products are raw or pre-processed goods whose value is enhanced by adding ingredients or processes that make them more attractive to the buyer and / or more easily usable by the consumer. Students of the College of Fishery Science have been developed that transform value-added fish products through the Technical Initiative Program.