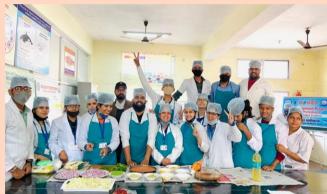

#### a) Case studies/success stories developed under NAHEP

Value-added food products are raw or pre-processed goods whose value is enhanced by adding ingredients or processes that make them more attractive to the buyer and / or more easily usable by the consumer. Students of the College of Fishery Science have been developed that transform value-added fish products through the Technical Initiative Program.

b) Knowledge management and outreach initiatives (development of collaterals, newsletter, social media outreach activities, creation of website, experiential learning workshop, exposure visits, (provide the details of the documents/articles/reports/modules/social media outreach/ website creation/experiential learning workshop/exposure visits etc. developed under NAHEP along with the suitable photograph of the cover-page and web-link (if available) – brief summary, cover page,